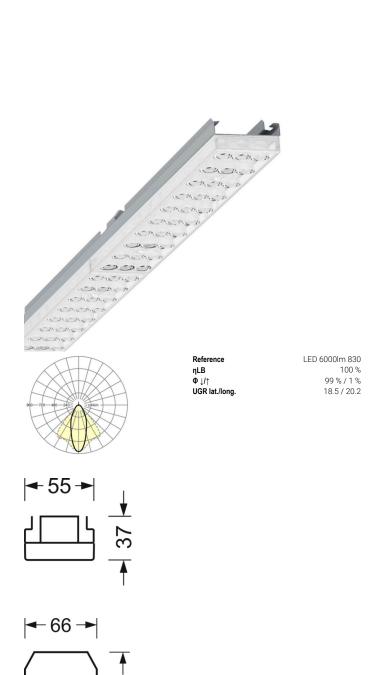

# SRGOT /1500 LED 6000 830 · sg RAL 9006 · ET · 19420004095

https://www.regiolux.de/en/article/19420004095

Device mount - Individual.Lens.Optic - direct, narrow distribution - visually continuous

Device mount made of a galvanised, profiled steel sheet; surface coated with polyester resin. Tool-free attachment with design-integrated pressure caps guarantee protection against theft and dismantling. Housing colour silver grey/white aluminium RAL 9006; Direct, narrow-beam light distribution using the Individual.Lens.Optic made of PMMA plastic. The single lens optics ensure absolute ease of assembly and are simple to maintain thanks to the easily cleaned surface. The inner rhythm of the 3-row single lens arrangement and the overriding device mount are perfectly in tune to guarantee a homogeneous appearance in the object.

### LIGHTING TECHNOLOGY

| LED, Colour rendering/Light colour |
|------------------------------------|
| CRI ≥ 80 / 3000K                   |
| 3SDCM                              |
| RG1                                |
| 5685lm                             |
| 50000h L80/B10 (Tq 40°C)           |
| 152lm/W                            |
| 40° (C0) / 85 ° (C90)              |
| 18.5 / 20.2                        |
|                                    |

#### **MECHANICS**

| Housing colour         | silver grey/white aluminium RAL 9006               |
|------------------------|----------------------------------------------------|
| Dimensions (LxWxH/DxH) | 1531mm x 55mm x 37mm                               |
| Weight (net)           | 1.9kg                                              |
| Type of installation   | Mounting rail system installation, Light structure |

#### Dimensions